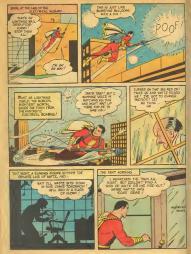

of a brave Space Policeman. So he handed over his gun, and the police all left the

The Space Policeman and the criminal faced each other unarmed, in each other's

won't do you any good. I've got your young trained body. I'll win."
"Will you?" said Jon, charging. They

exchanged blows with fury. At first, Jon took the worst of it, in Barton's older and body of Jon Jarl, run by Barton's cruel But slowly, the tide changed. It was

Jons mind running Barton's body. And from the rugged Space Police Training Ion's body, knew only his own clumsy rough-and-tumble tacts. Before long, the dancing form of Barton was savagely chop-

It was the strangest fight in all history. own body! He was giving his physical

ed body low. Panting, Jon used Barton's fastened the electrodes. He was just able

JON's mind swam and when it cleared he let out a long sigh of relief-out of his own throat. Opposite him sat Blaster the chief was astonished. "But it looks as

if you took the worst beating Lieutenant Jarl!" he gasped, "You look all battered!" "You'll never figure this out, chief," mur-

JON JARUS astonishing adventures appear every month in CAPTAIN MARVEL ADVENTURES!